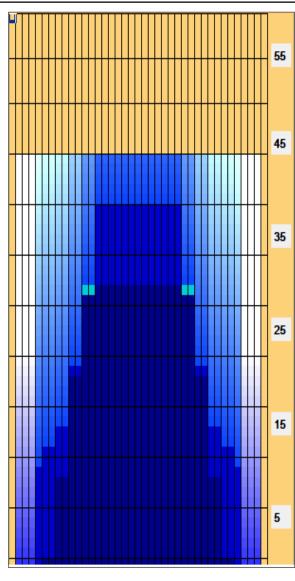

## 45F 2024

45 Feet 43 Feet Oil Pattern Distance: **Reverse Brush Drop:** Oil Per Board: 45 uL 14.85 mL Forward Oil Total: **Reverse Oil Total:** 9 mL Volume Oil Total: 23.85 mL Forward Boards Crossed: 330 Boards **Reverse Boards Crossed:** 200 Boards **Total Boards Crossed:** 530 Boards