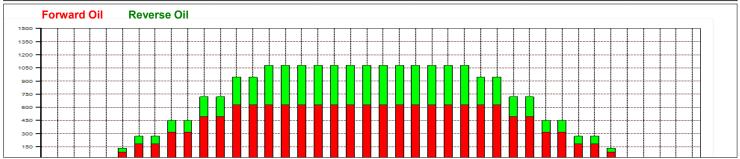

## 45F 2024

45 Feet 43 Feet Oil Pattern Distance: **Reverse Brush Drop:** Oil Per Board: 45 uL 14.85 mL Forward Oil Total: **Reverse Oil Total:** 9 mL Volume Oil Total: 23.85 mL Forward Boards Crossed: 330 Boards **Reverse Boards Crossed:** 200 Boards **Total Boards Crossed:** 530 Boards